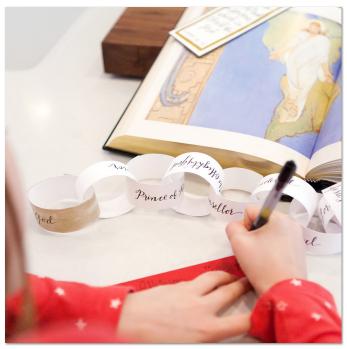

Watch the video "A Savior is Born". Discuss the different names of Jesus Christ and how they help us understand his many roles.

As a family make a "Our Link to God" paper chain. Print the 'names of Christ' pages and cut into strips. On the other strips, have your family each write their own name to symbolize that Jesus is their link to God. Show the picture of Christ pointing to Heaven. Share that one of the most special names for Jesus is "Savior" as He is the redeemer of sin and the saver of our souls. Decorate your tree or mantle with the "Our Link to God" paper chain.

Emmanuel

Savior

God

Sugardoodle

| write a family member's name her      | no. |  |
|---------------------------------------|-----|--|
|                                       |     |  |
| <br>write a family member's name here |     |  |
|                                       |     |  |
| write a family member's name her      | ue  |  |
|                                       |     |  |
| <br>write a family member's name here |     |  |
|                                       |     |  |
| <br>write a family member's name her  | re  |  |
|                                       |     |  |
| <br>write a family member's name here |     |  |
|                                       |     |  |