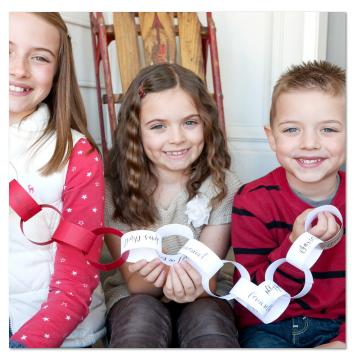

Watch the video "A Savior is Born". Discuss the different names of Jesus Christ and how they help us understand his many roles.

As a family make a "Our Link to God" paper chain. Print the 'names of Christ' pages and cut into strips. On the other strips, have your family each write their own name to symbolize that Jesus is their link to God. Show the picture of Christ pointing to Heaven. Share that one of the most special names for Jesus is "Savior" as He is the redeemer of sin and the saver of our souls. Decorate your tree or mantle with the "Our Link to God" paper chain.

Take a picture of your family holding their paper chain and post it to your favorite social media sites.

If O P Don't forget to tag it! #ASaviorIsBorn