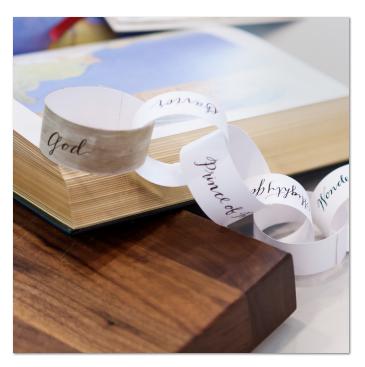

Watch the video "A Savior is Born". Discuss the different names of Jesus Christ and how they help us understand his many roles.

As a family make a "Our Link to God" paper chain. Print the 'names of Christ' pages and cut into strips. On the other strips, have your family each write their own name to symbolize that Jesus is their link to God. Show the picture of Christ pointing to Heaven. Share that one of the most special names for Jesus is "Savior" as He is the redeemer of sin and the saver of our souls. Decorate your tree or mantle with the "Our Link to God" paper chain.

## Photo Idea Board

Prince of Peace

The Offighty God

Wonderful

Christ the Lord

Counsellor

Sugardoodle

desus Christ

Emmanuel

Savior

God

Sugardoodle

| write a family member's name her      | no. |  |
|---------------------------------------|-----|--|
|                                       |     |  |
| <br>write a family member's name here |     |  |
|                                       |     |  |
| write a family member's name her      | ue  |  |
|                                       |     |  |
| <br>write a family member's name here |     |  |
|                                       |     |  |
| <br>write a family member's name her  | re  |  |
|                                       |     |  |
| <br>write a family member's name here |     |  |
|                                       |     |  |