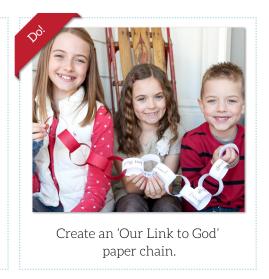

Watch the video "A Savior is Born". Discuss the different names of Jesus Christ and how they help us understand his many roles.

As a family make a "Our Link to God" paper chain. Print the 'names of Christ' pages and cut into strips. On the other strips, have your family each write their own name to symbolize that Jesus is their link to God. Show the picture of Christ pointing to Heaven. Share that one of the most special names for Jesus is "Savior" as He is the redeemer of sin and the saver of our souls. Decorate your tree or mantle with the "Our Link to God" paper chain.

Take a picture of your family holding their paper chain and post it to your favorite social media sites.

If O P Don't forget to tag it! #ASaviorIsBorn