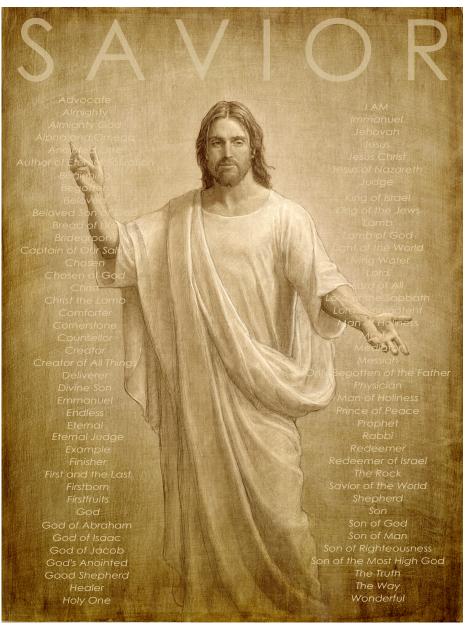

Watch the video "A Savior is Born". Discuss the different names of Jesus Christ and how they help us understand his many roles.

As a family make a "Our Link to God" paper chain. Print the 'names of Christ' pages and cut into strips. On the other strips, have your family each write their own name to symbolize that Jesus is their link to God. Show the picture of Christ pointing to Heaven. Share that one of the most special names for Jesus is "Savior" as He is the redeemer of sin and the saver of our souls. Decorate your tree or mantle with the "Our Link to God" paper chain.

### Advent Add-on

Image courtesy of Joseph Brickey ©

Print and crop this 5x6 card. Add it to your advent string near day 7.