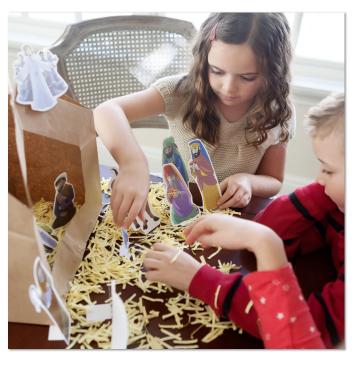

Wise Men Still Seek Him

Play 'Move the Magi's Closer to the Manger' as a family.

Make a paper bag nativity scene.

Read the scripture on the 'Day 9' tag and hang it on your line. Matthew 2:2, Saying, Where is he that is born King of the Jews? for we have seen his star in the east, and are come to worship him.

Cut out the manger scene. Leave the wise men out of the scene so that you can play 'Move the wise men to the Manger'.

Explain that the wise men had to travel long distances to get to the manger just like your wise men will have to. They each will take turns taping the Magi in places. Tape the Magi in places in the house where other family members will stumble upon them. When they are found that person then moves them closer to the manger for another family member to find. On the last day of the advent they should have arrived at the manger.

Take a picture of your family creating your manger and post it to your favorite social media sites.

If O P Don't forget to tag it! #ASaviorIsBorn