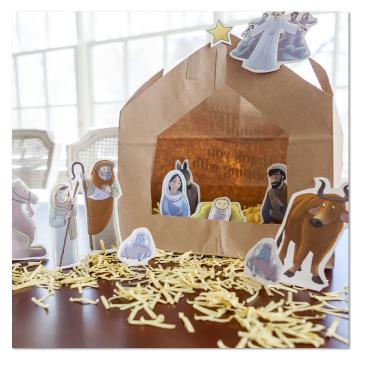

Wise Men Still Seek Him

Play 'Move the Magi's Closer to the Manger' as a family.

Make a paper bag nativity scene.

Read the scripture on the 'Day 9' tag and hang it on your line. Matthew 2:2, Saying, Where is he that is born King of the Jews? for we have seen his star in the east, and are come to worship him.

Cut out the manger scene. Leave the wise men out of the scene so that you can play 'Move the wise men to the Manger'.

Explain that the wise men had to travel long distances to get to the manger just like your wise men will have to. They each will take turns taping the Magi in places. Tape the Magi in places in the house where other family members will stumble upon them. When they are found that person then moves them closer to the manger for another family member to find. On the last day of the advent they should have arrived at the manger.

Take a picture of your family creating your manger and post it to your favorite social media sites.

If O P Don't forget to tag it! #ASaviorIsBorn