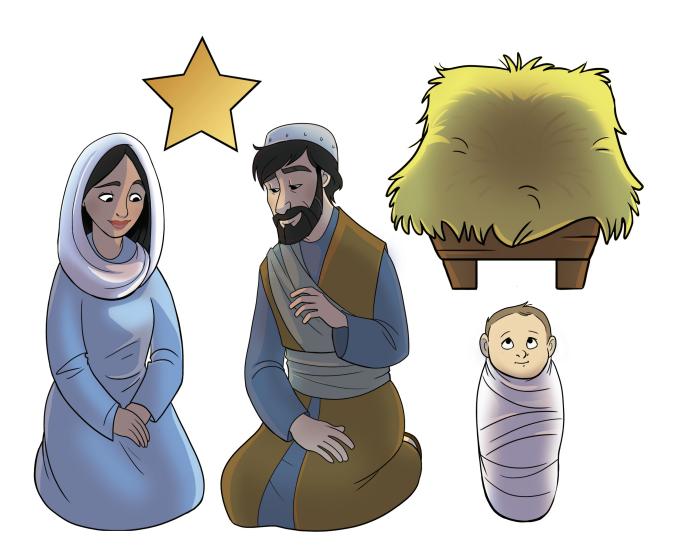

Cut out the manger scene. Leave the wise men out of the scene so that you can play 'Move the wise men to the Manger'.

Explain that the wise men had to travel long distances to get to the manger just like your wise men will have to. They each will take turns taping the Magi in places. Tape the Magi in places in the house where other family members will stumble upon them. When they are found that person then moves them closer to the manger for another family member to find. On the last day of the advent they should have arrived at the manger.