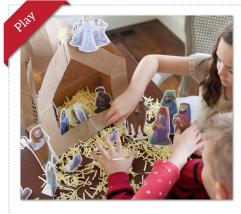

Wise Men Still Seek Him

Play 'Move the Magi's Closer to the Manger' as a family.

Make a paper bag nativity scene.

Read the scripture on the 'Day 9' tag and hang it on your line. Matthew 2:2, Saying, Where is he that is born King of the Jews? for we have seen his star in the east, and are come to worship him.

Cut out the manger scene. Leave the wise men out of the scene so that you can play 'Move the wise men to the Manger'.

Explain that the wise men had to travel long distances to get to the manger just like your wise men will have to. They each will take turns taping the Magi in places. Tape the Magi in places in the house where other family members will stumble upon them. When they are found that person then moves them closer to the manger for another family member to find. On the last day of the advent they should have arrived at the manger.

Take a picture of your family creating your manger and post it to your favorite social media sites.

If O P Don't forget to tag it! #ASaviorIsBorn