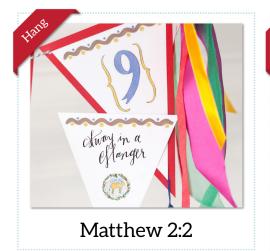

Wise Men Still Seek Him

Play 'Move the Magi's Closer to the Manger' as a family.

Make a paper bag nativity scene.

Read the scripture on the 'Day 9' tag and hang it on your line. Matthew 2:2, Saying, Where is he that is born King of the Jews? for we have seen his star in the east, and are come to worship him.

### Advent Add-on

Print and crop this 5x7 card. Add it to your advent string near day 9.

Images courtesy of Aimee Ferre ©